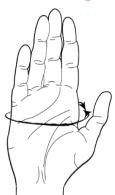

## **Sizing Information**

Small 5 1/2" to 7" Medium 7" to 8" Large 8" to 9 1/2" (14 cm to 18 cm) (18 cm to 20 cm) (20 cm to 24 cm)

| Size   | Left Hand<br>Order# | Right Hand<br>Order# |
|--------|---------------------|----------------------|
| Small  | P2022-L2            | P2022-R2             |
| Medium | P2022-L3            | P2022-R3             |
| Large  | P2022-L4            | P2022-R4             |