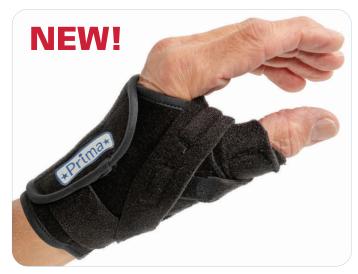

## **3pp®** ★*Prima*★ Thumb Brace

Introducing a new benchmark in the design of a soft CMC and MCP support that's loaded with great features.

The **NEW 3pp Prima Thumb Brace** offers optimal support with a fully adjustable strapping system, memory-stretch material, and a removable dorsal stay. We are sure this will be your new go-to thumb brace to relieve CMC and MCP discomfort and instability.