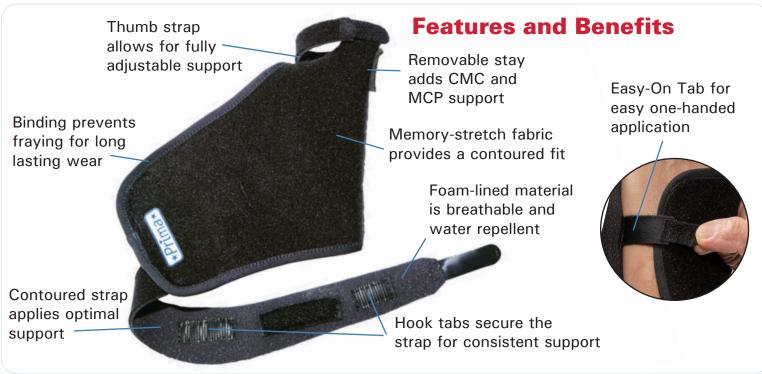

## **3pp®** ★*Prima*★ Thumb Brace

Introducing a new benchmark in the design of a soft CMC and MCP support that's loaded with great features.

The **NEW 3pp Prima Thumb Brace** offers optimal support with a fully adjustable strapping system, memory-stretch material, and a removable dorsal stay. We are sure this will be your new go-to thumb brace to relieve CMC and MCP discomfort and instability.