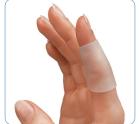

## **Gel Tubes**

Medical grade mineral oil enriched Gel Tubes ease pressure and friction on fingers and toes and are ideal under finger orthoses to improve wearing compliance.

Protect and cushion finger lacerations, ulcerations, enlarged joints, corns, hammertoes and more.

One size fits most.
Gel Tubes are ½" (1.5cm) wide and 15/8" (4 cm) long.
Sold in packages of 5.