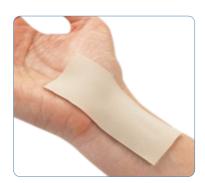

## Gel Mate® Silicone Gel Sheets

Gel Mate® medical grade silicone gel sheet is a first-choice for treatment of post-op and post-injury scar management.

Softly adherent gel is backed with an anti-bacterial nylon fabric that keeps the sheeting in place and eliminates catching on cothing or bandages.

## **Features and Benefits**

Only 2 mm thick, Gel Mate provides excellent adherence for compression and occulsion to heal old or new scars.

Grid backing makes it easy to cut Gel Mate to size and can be used to document healing and reduction in scar size.