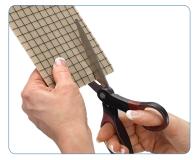

## **Features and Benefits**

Only 2 mm thick, Gel Mate provides excellent adherence for compression and occulsion to heal old or new scars.

Grid backing makes it easy to cut Gel Mate to size and can be used to document healing and reduction in scar size.