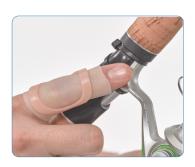

## **Gel Tubes**

Medical grade mineral oil enriched Gel Tubes ease pressure and friction on fingers and toes and are ideal under finger orthoses to improve wearing compliance.

Protect and cushion finger lacerations, ulcerations, enlarged joints, corns, hammertoes and more.

One size fits most.
Gel Tubes are ½" (1.5cm) wide and 15/8" (4 cm) long.
Sold in packages of 5.