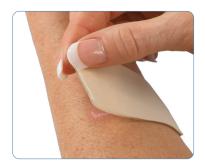

## Gel Mate® Silicone Gel Sheets

Gel Mate® medical grade silicone gel sheet is a first-choice for treatment of post-op and post-injury scar management.

Softly adherent gel is backed with an anti-bacterial nylon fabric that keeps the sheeting in place and eliminates catching on cothing or bandages.

## **Features and Benefits**

Only 2 mm thick, Gel Mate provides excellent adherence for compression and occulsion to heal old or new scars.

Grid backing makes it easy to cut Gel Mate to size and can be used to document healing and reduction in scar size.